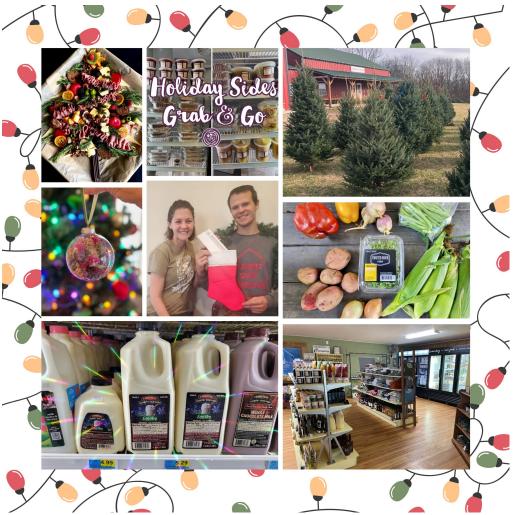

## Wills Family Orchard - Adel, Iowa

Bring festive cheer into your home with Wills Family Orchard's <u>fresh Christmas trees and lush holiday greener</u> y. Their beautiful selection is perfect for creating a warm and inviting holiday atmosphere, whether you're hosting a cozy celebration or searching for the perfect tree to decorate with your favorite ornaments.

## Bochner Farm – Indianola, Iowa

Add a touch of charm to your holiday season with Bochner Farm's <u>handcrafted dried flower ornaments</u>. These delicate, artistic pieces make a lovely addition to any tree or a heartfelt gift for someone special.

# Dan and Debbie's Creamery – Ely, Iowa

This holiday season, surprise your loved ones with the <u>gift of local goodness</u> from Dan & Debbie's Creamery. Their wide array of unique offerings includes flavorful dairy products, fiery hot sauces, luxurious milk soap, and soothing lip balm—ideal stocking stuffers for anyone on your list.

### Country View Dairy - Hawkeye, Iowa

Indulge in festive flavors with Country View Dairy's <u>special holiday creations!</u> Try their creamy, delicious eggnog or their Peppermint Avalanche Frozen Yogurt, packed with Oreos, chocolate syrup, and candy cane pieces.

### My Dinner Delights - Altoona, Iowa

Take the stress out of holiday cooking with My Dinner Delights' <u>prepared meals</u>. Perfect for busy families or festive gatherings, these ready-to-serve dishes make celebrating the season simple and delicious.

### Taste. - Osage, Iowa

Take your holiday gatherings to the next level with <u>Charcuterie Christmas Trees!</u> These festive creations are as delicious as they are stunning, combining cured meats, cheeses, and seasonal garnishes in the shape of a Christmas tree. Perfect as a centerpiece or a crowd-pleasing appetizer.

### Pleasant Grove Homestead - Montezuma, Iowa

Give the gift of choice this holiday season with a Pleasant Grove Homestead gift card! Perfect for stocking stuffers, these versatile cards can be used for any of their products, all year long. Whether it's fresh produce, homemade goods, or specialty items, your loved ones will enjoy the freedom to pick what they love most.

#### Twisted River Farm – Mitchell, Iowa

Have a foodie friend or someone who loves fresh produce on your holiday shopping list? Twisted River Farm's market cards make the perfect present! These versatile cards can be used at their farm store, any farmers markets they attend, or even toward joining one of their CSA seasons. Plus, they offer the convenience of mailing the cards to you or allowing in-store pickup. Give the gift of local this holiday season!